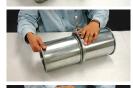

# Nordfab Quick-Fit<sup>®</sup> Clamp-together Ducting

Just clamp duct components together, no rivets, screws or welding needed. Installs in seconds with standard QF Clamp, cutting installation and downtime by more than 45%.

Easy to remove, clean, and reinstall - without tools

• Re-useable

Easy to modify or relocate as your needs change