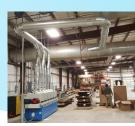

# Nordfab Quick-Fit<sup>®</sup> Clamp-together Ducting

Just clamp duct components together, no rivets, screws or welding needed. Installs in seconds with standard QF Clamp, cutting installation and downtime by more than 45%.