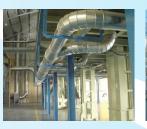

# Nordfab Quick-Fit<sup>®</sup> Clamp-together Ducting

Just clamp duct components together, no rivets, screws or welding needed. Installs in seconds with standard QF Clamp, cutting installation and downtime by more than 45%.