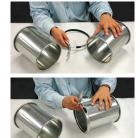

# Nordfab Quick-Fit<sup>®</sup> Clamp-together Ducting

Just clamp duct components together, no rivets, screws or welding needed. Installs in seconds with standard QF Clamp, cutting installation and downtime by more than 45%.

Easy to remove, clean, and reinstall - without tools

• Re-useable

Easy to modify or relocate as your needs change