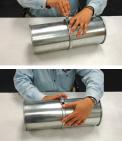

# Nordfab Quick-Fit<sup>®</sup> Clamp-together Ducting

Just clamp duct components together, no rivets, screws or welding needed. Installs in seconds with standard QF Clamp, cutting installation and downtime by more than 45%.

Easy to remove, clean, and reinstall - without tools

• Re-useable

Easy to modify or relocate as your needs change