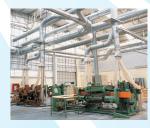

# Nordfab Quick-Fit<sup>®</sup> Clamp-together Ducting

Just clamp duct components together, no rivets, screws or welding needed. Installs in seconds with standard QF Clamp, cutting installation and downtime by more than 45%.