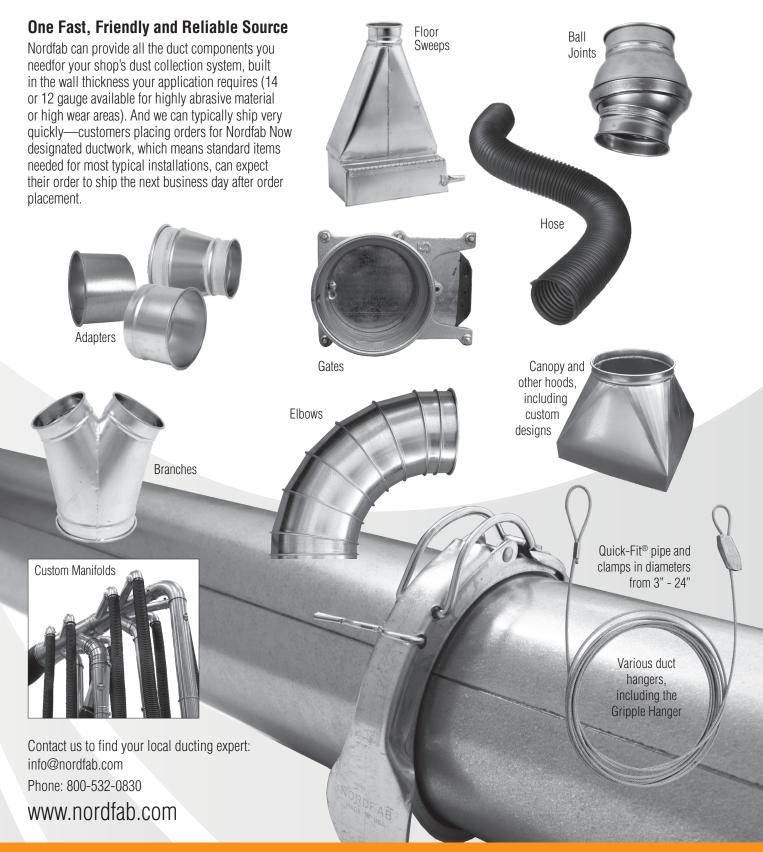

Nordfab is the perfect match for any growing wood shop or manufacturing facility because:

- Quick-Fit (QF) ducting can be installed by almost anyone – components are assembled with a simple clamp and Gripple hangers are easy to install to keep duct securely in place.
- QF duct can easily be disassembled (unclamped) for relocation when woodworking machines are moved / or changed or new machines installed in the shop.
- QF is a modular design system available in diameters ranging from 3" to 24". Larger diameters (up to 72") are available with flanged connections; Nordfab also offers heavier gauge ducting for highly abrasive applications.
- QF duct can easily be moved from one building to another.
- Leakage is virtually non-existent, resulting in a highly efficient system where the suction is provided to the machines, not leakage in the ductwork.
- All the components you need are available from one source (see page 2) and can be shipped quickly.
- Our local rep can help you with layouts and exact product selection.