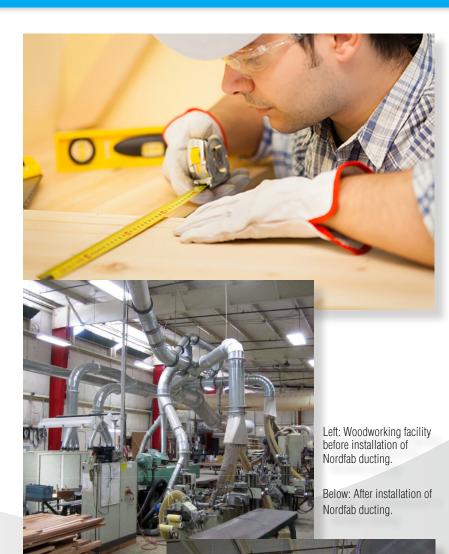

on when woodworking machines are moved / or changed or new machines installed in the shop.
- QF is a modular design system available in diameters ranging from 3" to 24". Larger diameters (up to 72") are available with flanged connections; Nordfab also offers heavier gauge ducting for highly abrasive applications.
- QF duct can easily be moved from one building to another.
- Leakage is virtually non-existent, resulting in a highly efficient system where the suction is provided to the machines, not leakage in the ductwork.
- All the components you need are available from one source (see page 2) and can be shipped quickly.
- Our local rep can help you with layouts and exact product selection.

Contact us to find your local ducting expert: info@nordfab.com Phone: 800-532-0830 www.nordfab.com



Your local Nordfab dealer can help you configure your installation, based on a 3D plan, and can choose suitable products and design custom elements, if necessary.

With our Nordfab Now stocking program, Nordfab can ship standard items needed for most typical installations the next business day after order placement.



### The world's fastest ducting"

# Why Use Nordfab Ducting In Your Woodworking Facility?





#### The world's fastest ducting<sup>™</sup>