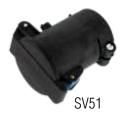

| Hose Couplers, swivelling |       |                 |  |  |
|---------------------------|-------|-----------------|--|--|
| Ø<br>mm                   | Model | Туре            |  |  |
| 051                       | SV51  | Flap Valve      |  |  |
| 051                       | SM51  | Male Coupling   |  |  |
| 051                       | SF51  | Female Coupling |  |  |