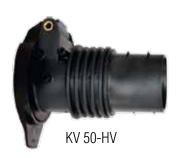

## TECHNICAL DATA SHEET: HIGH VACUUM FLAP VALVE & HOSE COUPLER

| Flap Valve |             |                                                                   |  |
|------------|-------------|-------------------------------------------------------------------|--|
| Ø<br>mm    | Designation | Description                                                       |  |
| 050        | KV 50       | Flap Valve for mounting on steel pipe.                            |  |
| 050        | KV 50-HC    | Flap Valve with 50 mm hose coupling for mounting on hose.         |  |
| N/A        | AC set      | AS set with micro-switch for automatic start/stop of vacuum unit. |  |