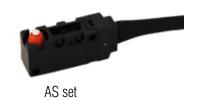

## TECHNICAL DATA SHEET: HIGH VACUUM FLAP VALVE & HOSE COUPLER

| Flap Valve |             |                                                                   |  |
|------------|-------------|-------------------------------------------------------------------|--|
| Ø<br>mm    | Designation | Description                                                       |  |
| 050        | KV 50       | Flap Valve for mounting on steel pipe.                            |  |
| 050        | KV 50-HC    | Flap Valve with 50 mm hose coupling for mounting on hose.         |  |
| N/A        | AC set      | AS set with micro-switch for automatic start/stop of vacuum unit. |  |