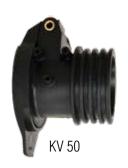

## TECHNICAL DATA SHEET: HIGH VACUUM FLAP VALVE & HOSE COUPLER

| Flap Valve |             |                                                                   |  |
|------------|-------------|-------------------------------------------------------------------|--|
| Ø<br>mm    | Designation | Description                                                       |  |
| 050        | KV 50       | Flap Valve for mounting on steel pipe.                            |  |
| 050        | KV 50-HC    | Flap Valve with 50 mm hose coupling for mounting on hose.         |  |
| N/A        | AC set      | AS set with micro-switch for automatic start/stop of vacuum unit. |  |

## **Additional Notes**

The Flap Valve KV 50 can be mounted onto suction pipes or vacuum hoses. The valve is well suited to welding, cleaning, and grinding where automatic valves are required. The Flap Valve is constructed of electrically conducive plastic material. Male coupling Ø 50 mm fits directly into the flap valve.