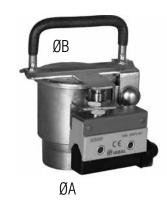

## TECHNICAL DATA SHEET: HIGH VACUUM LEAF VALVE MDKM

| Ø A<br>mm | Ø B<br>mm | Galvanised Steel<br>Tickness<br>mm | Length<br>mm | Galvanised Steel<br>Weight<br>kg |
|-----------|-----------|------------------------------------|--------------|----------------------------------|
| 63        | 63        | 1,0 - 1,5                          | 150          | 0,7                              |
| 76        | 63        | 1,0 - 1,5                          | 150          | 0,8                              |
| 76        | 76        | 1,0 - 1,5                          | 150          | 0,8                              |