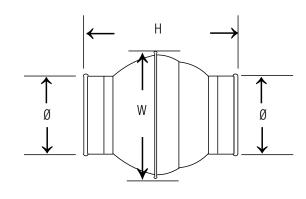

## TECHNICAL DATA SHEET: QUICK-FIT (QF) BALL JOINT

| Ø<br>mm | Rolled Edge<br>(nom. mm) | Height<br>mm | Width<br>mm | Aluminium<br>Steel Thickness<br>mm | Weight<br>kg |
|---------|--------------------------|--------------|-------------|------------------------------------|--------------|
| 100     | 6                        | 325          | 210         | 1.5                                | 0.6          |
| 125     | 6                        | 310          | 210         | 1.5                                | 0.7          |
| 150     | 6                        | 300          | 265         | 1.5                                | 1.1          |
| 160     | 6                        | 300          | 265         | 1.5                                | 1.1          |
| 200     | 8                        | 375          | 365         | 1.5                                | 1.8          |
| 250     | 8                        | 380          | 365         | 1.5                                | 2.3          |
| 300     | 10                       | 490          | 445         | 2.0                                | 3.3          |

Ends: QF (Quick-Fit rolled edge).

## **Additional Notes**

To have movable connection between duct and PU-Hose. The ball joint can rotate 360°, with an average angle from centreline of 26°. Recommended max. service temperature is +80°C.