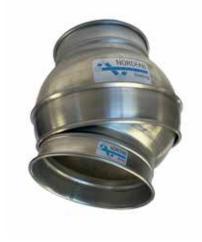

## **Additional Notes**

To have movable connection between duct and PU-Hose. The ball joint can rotate 360°, with an average angle from centreline of 26°. Recommended max. service temperature is +80°C.